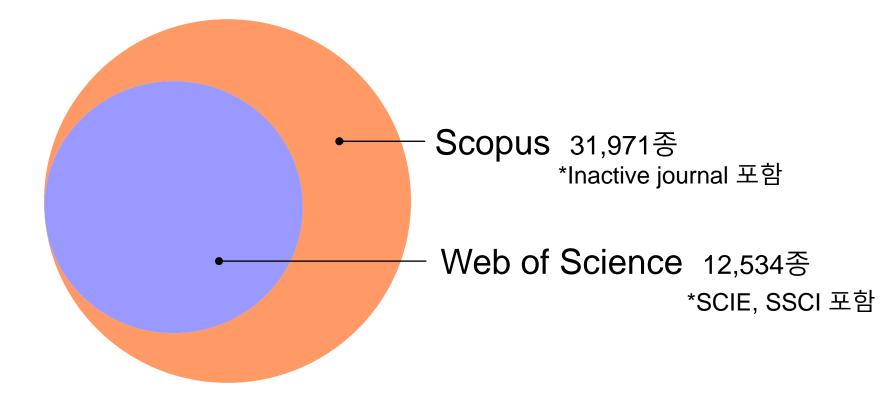

#### 국제 DB와 Citation-based Metrics

Web of Science SCIE, SSCI, A&HCI 포함 18,000종; JIF journal impact factor; SJR scientific journal rank

#### 총 12,534종 중 한국 학술지 130종 (2019.12)

| USA         | 3,032 |
|-------------|-------|
| UK          | 1,931 |
| Netherlands | 741   |
| Germany     | 612   |
| Switzerland | 263   |
| Japan       | 239   |
| China       | 214   |
| France      | 173   |
| Poland      | 134   |
| South Korea | 130   |
| Sweden      | 20    |
|             |       |