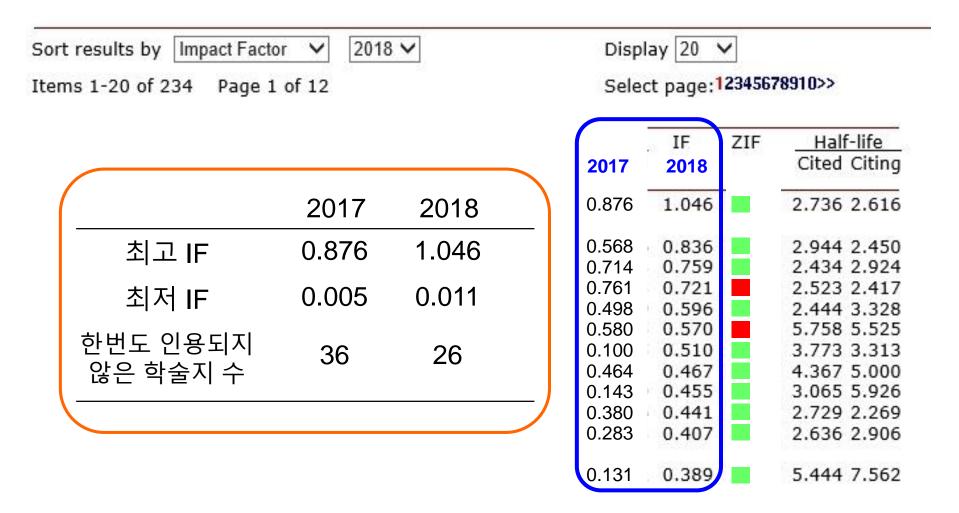

#### • KoMCI는 KoreaMed 학술지간의 논문 인용 분석

| Sort r | Sort results by Impact Factor 🗸 2018 🗸 Display 20 🗸 |          |     |          |                        |       |                      |         |        |                 |
|--------|-----------------------------------------------------|----------|-----|----------|------------------------|-------|----------------------|---------|--------|-----------------|
| Items  | 1-20 of 234 Page 1 of 12                            |          |     |          |                        | Selec | t page: <sup>1</sup> | 2345678 | 8910>> |                 |
| Ran    | k Abbreviated Journal Title                         | Articles |     | Citation | <u>Self-</u><br>Citing |       | IF                   | ZIF     |        | -life<br>Citing |
| 1      | <u>Allergy Asthma Immunol</u><br>Res                | 76       | 311 | 4.544    | 67.54                  | 49.51 | 1.046                | 0.371   | 2.736  | 2.616           |
| 2      | Korean J Radiol                                     | 137      | 371 | 5.888    | 80.79                  | 65.76 | 0.836                | 0.123   | 2.944  | 2.450           |
| 2<br>3 | Intest Res                                          | 89       | 184 | 3.009    | 67.71                  | 46.73 | 0.759                | 0.445   | 2.434  | 2.924           |
| 4      | J Menopausal Med                                    | 33       | 83  | 8.434    | 87.50                  | 84.33 | 0.721                | 0.029   | 2.523  | 2.417           |
| 5<br>6 | Cancer Res Treat                                    | 141      | 317 | 2.370    | 50.84                  | 28.39 | 0.596                | 0.408   | 2.444  | 3.328           |
| 6      | J Korean Acad Nurs Adm                              | 46       | 316 | 11.55    | 25.90                  | 45.25 | 0.570                | 0.290   | 5.758  | 5.525           |
| 7      | J Lab Med Qual Assur                                | 26       | 69  | 25.68    | 72.72                  | 81.15 | 0.510                | 0.039   | 3.773  | 3.313           |
| 8<br>9 | Clin Mol Hepatol                                    | 43       | 171 | 2.672    | 46.03                  | 33.91 | 0.467                | 0.327   | 4.367  | 5.000           |
| 9      | Allergy Asthma Respir Dis                           | 68       | 164 | 6.125    | 25.15                  | 75.00 | 0.455                | 0.119   | 3.065  | 5.926           |
| 10     | J Stroke                                            | 46       | 107 | 2.257    | 85.71                  | 50.46 | 0.441                | 0.196   | 2.729  | 2.269           |
| 11     | Clin Psychopharmacol<br>Neurosci                    | 71       | 104 | 3.239    | 74.56                  | 81.73 | 0.407                | 0.030   | 2.636  | 2.906           |
| 12     | Korean J Hosp Palliat<br>Care                       | 20       | 90  | 8.062    | 30.71                  | 52.22 | 0.389                | 0.222   | 5.444  | 7.562           |

KoMCI KoreaMed citation index

#### • KoMCI는 KoreaMed 학술지간의 논문 인용 분석

|                       | esults by Impact Factor ∨<br>1-20 of 234 Page 1 of 12 | 2018    | ~              |          |       | ay 20<br>:t page: | 2.6 | 78910>>                   |
|-----------------------|-------------------------------------------------------|---------|----------------|----------|-------|-------------------|-----|---------------------------|
| Ran                   | k Abbreviated Journal Title A                         | rticles | Total<br>Cites | Citation | 2017  | IF<br>2018        | ZIF | Half-life<br>Cited Citing |
| 1                     | Allergy Asthma Immunol<br>Res                         | 76      | 311            | 4.544    | 0.876 | 1.046             |     | 2.736 2.616               |
| 2                     | Korean J Radiol                                       | 137     | 371            | 5.888    | 0.568 | 0.836             |     | 2.944 2.450               |
| 3                     | Intest Res                                            | 89      | 184            | 3.009    | 0.714 | 0.759             |     | 2.434 2.924               |
| 4                     | J Menopausal Med                                      | 33      | 83             | 8.434    | 0.761 | 0.721             |     | 2.523 2.417               |
| 5                     | Cancer Res Treat                                      | 141     | 317            | 2.370    | 0.498 | 0.596             |     | 2.444 3.328               |
| 2<br>3<br>4<br>5<br>6 | J Korean Acad Nurs Adm                                | 46      | 316            | 11.55    | 0.580 | 0.570             |     | 5.758 5.525               |
| 7                     | J Lab Med Qual Assur                                  | 26      | 69             | 25.68    | 0.100 | 0.510             |     | 3.773 3.313               |
| 8<br>9                | Clin Mol Hepatol                                      | 43      | 171            | 2.672    | 0.464 | 0.467             |     | 4.367 5.000               |
| 9                     | Allergy Asthma Respir Dis                             | 68      | 164            | 6.125    | 0.143 | 0.455             |     | 3.065 5.926               |
| 10                    | J Stroke                                              | 46      | 107            | 2.257    | 0.380 | 0.441             |     | 2.729 2.269               |
| 11                    | Clin Psychopharmacol<br>Neurosci                      | 71      | 104            | 3.239    | 0.283 | 0.407             |     | 2.636 2.906               |
| 12                    | Korean J Hosp Palliat<br>Care                         | 20      | 90             | 8.062    | 0.131 | 0.389             |     | 5.444 7.562               |