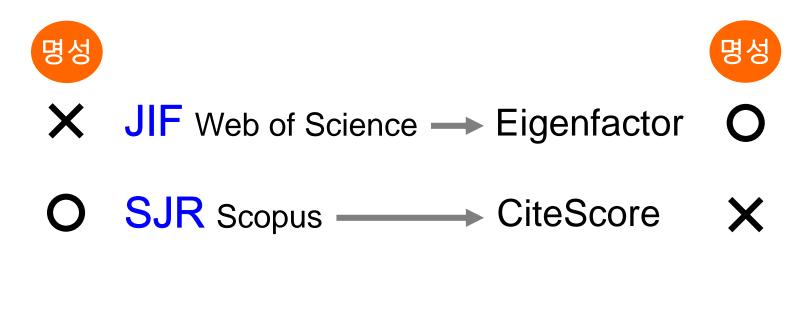

| 6.125    | 0.143 | 0.455             |     | 3.065 5.926               |
| 10                    | J Stroke                                              | 46      | 107            | 2.257    | 0.380 | 0.441             |     | 2.729 2.269               |
| 11                    | Clin Psychopharmacol<br>Neurosci                      | 71      | 104            | 3.239    | 0.283 | 0.407             |     | 2.636 2.906               |
| 12                    | Korean J Hosp Palliat<br>Care                         | 20      | 90             | 8.062    | 0.131 | 0.389             |     | 5.444 7.562               |

KoMCI KoreaMed citation index

## 의과학 학술지 국내 Metrics

#### • KoMCI는 KoreaMed 학술지간의 논문 인용 분석



## 국제 DB및 Metrics





#### 의생명과학 학술지 국제 DB



#### 국제 DB와 Citation-based Metrics



Web of Science SCIE, SSCI, A&HCI 포함 18,000종; JIF journal impact factor; SJR scientific journal rank

# 7,800여종 ESCI

## JCR

#### Clarivate Analytics의 DB인 SCIE, SSCI, A&HCI에 등재된 학술지의 IF 제공 Web

of Science

JCR journal citation reports; ESCI emerging sources citation index

#### SCIE와 한국 학술지

#### 총 12,534종 중 한국 학술지 130종 (2019.12)

| USA         | 3,032 |
|-------------|-------|
| UK          | 1,931 |
| Netherlands | 741   |
| Germany     | 612   |
| Switzerland | 263   |
| Japan       | 239   |
| China       | 214   |
| France      | 173   |
| Poland      | 134   |
| South Korea | 130   |
| Sweden      | 20    |
|             |       |

의편협 학술지 47종 (2019.09)

| JIF     |    | Journal of Stroke                        |
|---------|----|------------------------------------------|
| > 5.0