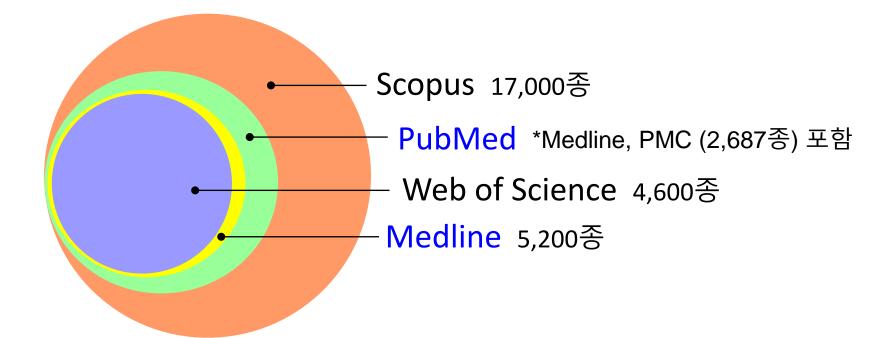

#### 국제 DB와 Citation-based Metrics

Web of Science SCIE, SSCI, A&HCI 포함 18,000종; JIF journal impact factor; SJR scientific journal rank

# 7,800여종 ESCI

## JCR

#### Clarivate Analytics의 DB인 SCIE, SSCI, A&HCI에 등재된 학술지의 IF 제공 Web

of Science

JCR journal citation reports; ESCI emerging sources citation index