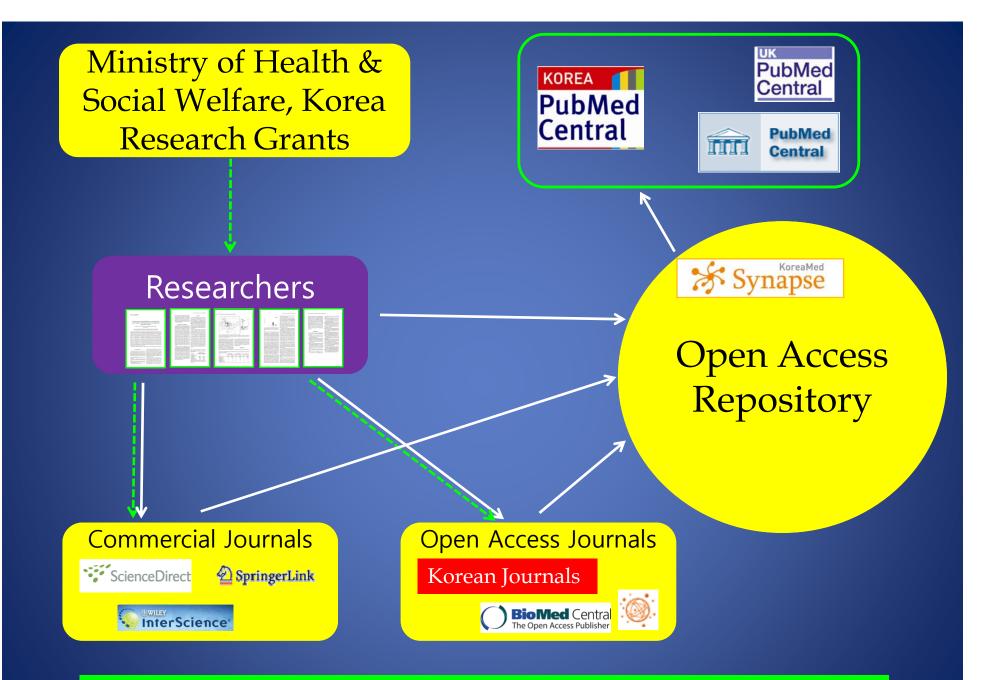

## 국내 의학정보의 Public Access Policy 추진을 통한 PMCi Korea 유치 방안

### 숙명여자대학교 문헌정보학과 이 춘 실



#### **Conceptual Framework of Public Access Policy: US**



#### Conceptual Framework of Public Access Policy: Korea



# One Source Multiple Use

One XML file is used for various databases

- As is
  - PMC XML = Synapse XML
    - = "journal website's full-text XML"
- Converted
  - CrossRef XML from Synapse/PMC XML
  - KoreaMed/KoMCI XML from Synapse/PMC XML
- Filtered
  - KoreaMed XML from KoMCI XML
  - PubMed XML from KoreaMed XML

### Data Elements of Synapse & its byproduct databases

| Database           | Article Data              |          | Main     | <b>Reference Data</b> |                      |
|--------------------|---------------------------|----------|----------|-----------------------|----------------------|
|                    | Bibliographic information | Abstract | Body     | Korean<br>resources   | Foreign<br>resources |
| Sy