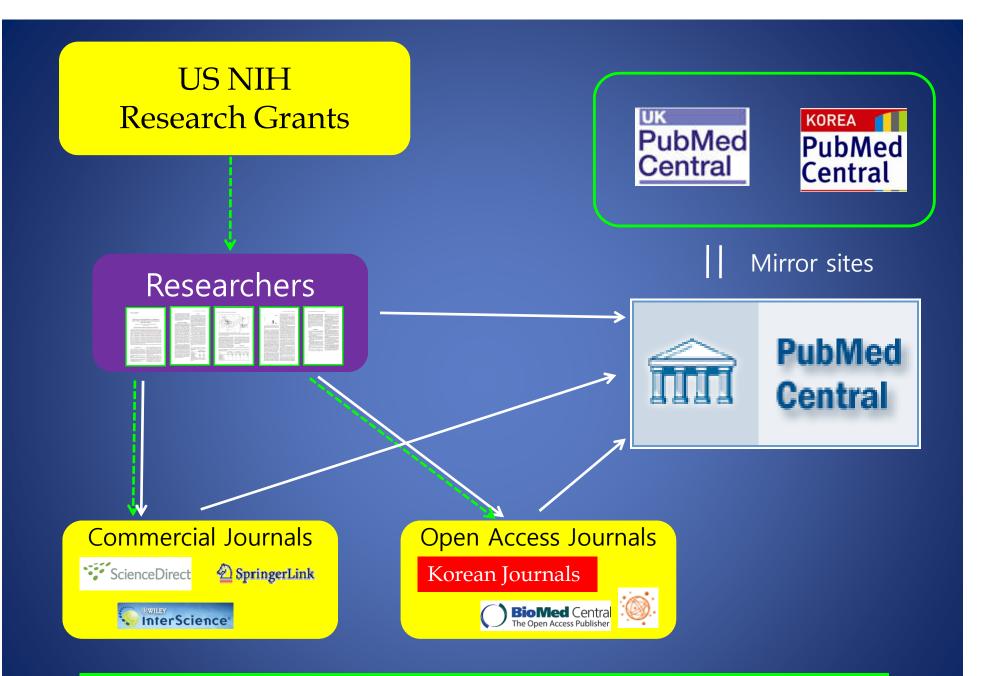

## 국내 의학정보의 Public Access Policy 추진을 통한 PMCi Korea 유치 방안

### 숙명여자대학교 문헌정보학과 이 춘 실



#### **Conceptual Framework of Public Access Policy: US**



#### Conceptual Framework of Public Access Policy: Korea



# One Source Multiple Use

One XML file is used for various databases

- As is
  - PMC XML = Synapse XML
    - = "journal website's full-text XML"
- Converted
  - CrossRef XML from Synapse/PMC XML
  - KoreaMed/KoMCI XML from Synapse/PMC XML
- Filtered
  - KoreaMed XML from KoMCI XML
  - PubMed XML from KoreaMed XML

### Data Elements of Synapse & its byproduct databases

| Database           | Article Data              |          | Main     | <b>Reference Data</b> |                      |
|--------------------|---------------------------|----------|----------|-----------------------|----------------------|
|                    | Bibliographic information | Abstract | B