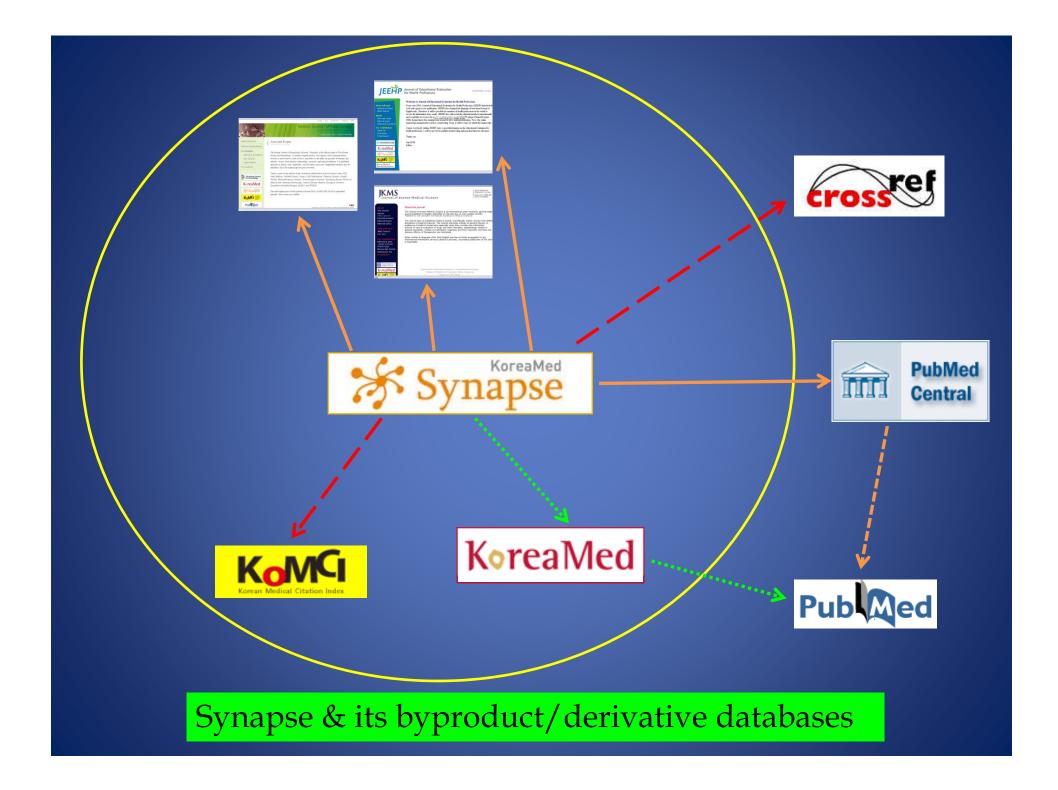

### Data Elements of Synapse & its byproduct databases

| Database           | Article Data              |          | Main     | <b>Reference Data</b> |                      |
|--------------------|---------------------------|----------|----------|-----------------------|----------------------|
|                    | Bibliographic information | Abstract | Body     | Korean<br>resources   | Foreign<br>resources |
| Synapse            | $\checkmark$              | ✓        | <b>~</b> | ✓                     | ✓                    |
| PubMed<br>Central  | ~                         | ~        | ~        | ✓                     | ~                    |
| Journal<br>website | ~                         | ~        | <b>~</b> | ✓                     | ~                    |
| CrossRef/<br>DOI   | ~                         |          |          | ✓                     | ✓                    |
| KoMCI              | <ul> <li>✓</li> </ul>     | <b>/</b> |          | <b>v</b>              |                      |
| KoreaMed           | ~                         | ~        |          |                       |                      |
| PubMed             | ~                         | ~        |          |                       |                      |