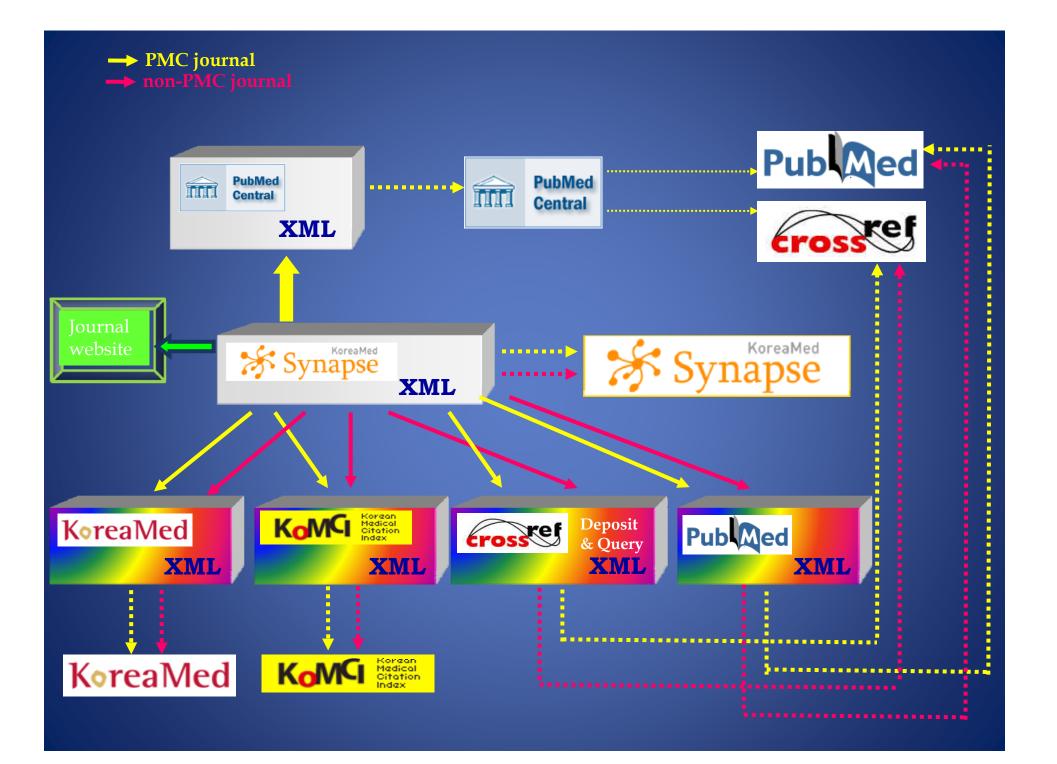

# One Source Multiple Use

One XML file is used for various databases

- As is
  - PMC XML = Synapse XML
    - = "journal website's full-text XML"
- Converted
  - CrossRef XML from Synapse/PMC XML
  - KoreaMed/KoMCI XML from Synapse/PMC XML
- Filtered
  - KoreaMed XML from KoMCI XML
  - PubMed XML from KoreaMed XML