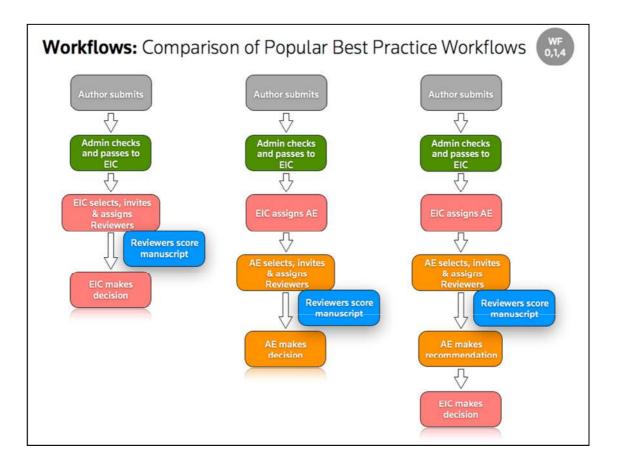

ScholarOne is the international standard for peer review systems with twice as many clients worldwide as our nearest competitor.

A wide variety of publishers: both commercial and non-commercial (associations/societies/university presses) use our product. Our users are international. We support the widest range of customers in the business.