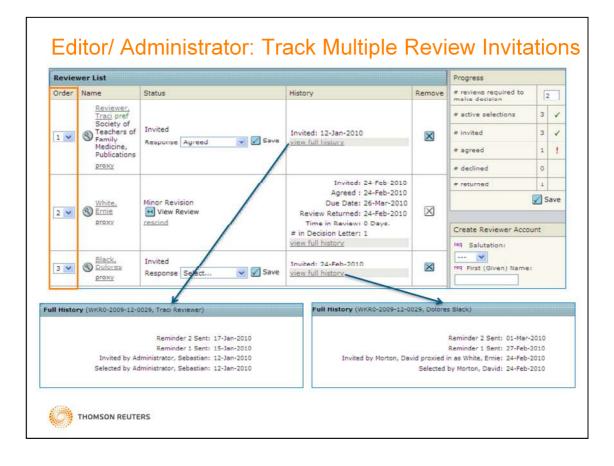

review | script. The abs<br>eable to accep<br>ewer. You may e<br>ine manuscript s<br>review this man<br>system. You wi<br>ers greatly cont | tract appears a<br>t my invitation<br>-mail me with y<br>ubmission and r<br>uscript, you wi<br>ll then have ac | t the end<br>to revi-<br>our reply<br>eview sy:<br>ll be no<br>cess to r | d of this le<br>ew. If you<br>y or click t<br>stem.<br>tified via e<br>the manuscri | tter, along<br>are unable<br>he appropri<br>-mail about<br>pt and revi | with the i<br>to review a<br>ate link a<br>how to acc<br>ewer instru | names of the aut<br>at this time, I n<br>t the bottom of t<br>tess Manuscript (<br>uctions in your) | iors.<br>iould<br>the p<br>tentr | Pl<br>app<br>age<br>al,<br>wer | ease let me<br>reciate you<br>to automatic<br>our online<br>Center. |



## Reviewer: Agreed to Review

Chang, Han-wen (IP&Science)

Manuscript ID WKR0-2010-05-0011.R1 now in your Reviewer Center - Client Demo Workflow 0
15-Apr-2812

87

Dear Dr. Chang:

Thank you for agreeing to review Manuscript ID WKR0-2010-05-0011.RI entitled "Some properties" for the Client Demo Workflow 0. Please try your best to complete your review by 15-May-2012.

In your review, please answer all questions. On the review page, there is a space for "Comments to Editor" and a space for "Comments to the Author." Please be sure to put your comments to the author in the appropriate space.

To access just the manuscript for review directly with no need to enter log in details, click the link below:

http://mc.manuscriptcentral.com/clientdemo0?URL MASK=3Pd2nRry5quCZ9fXM34x

. To login to y