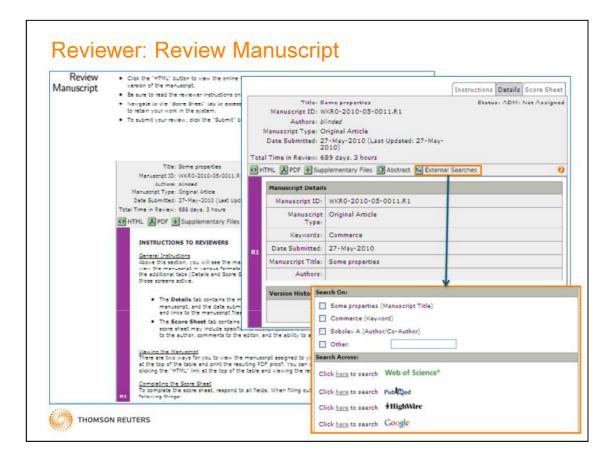

| Manuscript ID            | Title         | Date Completed               | Status      | View<br>Review |
| Sincerely,<br>Client Demo Workflow 0 Editor-in-Chief         | Scores Returned          |               |                              |             |                |
| Thank you for evaluating this manuscript.                    |                          |               |                              |             |                |
| plagiarism must immediately be reported to me.               | WKR0-2010-05-0011.R1     | Some          | properties [View_Submission] | 15-May-2012 | 2              |
| All communications regarding this manuscript are privileged. |                          |               |                              |             |                |







Quality - it needs to be worked on:

S1M allows you to manage the peer review process effectively: submission tools, peer review tools, efficient processs

Transparency > communicate with your authors, keep their attention.

High quality peer review > use the best reviewers, make the process good for both authors and reviewers. Quality journals have robust review processes: reviewers want to review!