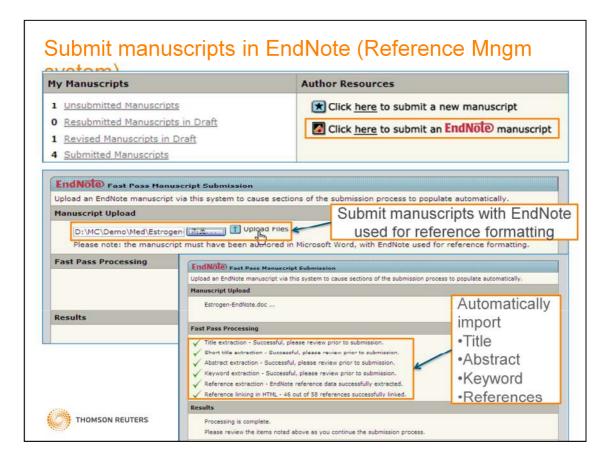

|
|                                                                                                                                                               | Save and Go Back 🕟 Save and Continue                                                                                                                                                                                |
| ScholarOne Manuscripts is a trademark of Scholar                                                                                                              | 67 and # 7.263.655). © ScholarOne, Inc., 2012. All Rights Reserved.<br>One, Inc. ScholarOne is a registered trademark of ScholarOne, Inc.<br>av ScholarOne an Twitter<br>- ScholarOne Privacy Policy - Get Kelp Now |



| Below is a list of the files that<br>were uploaded as well as a<br>summary / cover page. Click<br>on a file neme to view the<br>proof of that file. Files are<br>listed in the order specified<br>by the author.