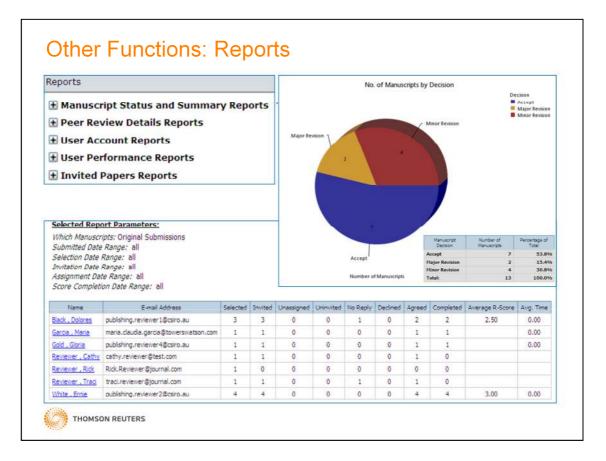

| Manuscript ID            | Title         | Date Completed               | Status      | View<br>Review |
| Sincerely,<br>Client Demo Workflow 0 Editor-in-Chief         | Scores Returned          |               |                              |             |                |
| Thank you for evaluating this manuscript.                    |                          |               |                              |             |                |
| plagiarism must immediately be reported to me.               | WKR0-2010-05-0011.R1     | Some          | properties [View_Submission] | 15-May-2012 | 2              |
| All communications regarding this manuscript are privileged. |                          |               |                              |             |                |







Quality - it needs to be worked on:

S1M allows you to manage the peer review process effectively: submission tools, peer review tools, efficient processs

Transparency > communicate with your authors, keep their attention.

High quality peer review > use the best reviewers, make the process good for both authors and reviewers. Quality journals have robust review processes: reviewers want to review!