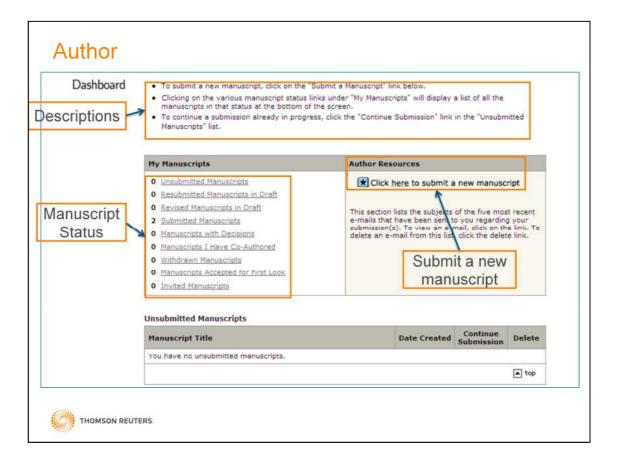

ScholarOne is the international standard for peer review systems with twice as many clients worldwide as our nearest competitor.



A wide variety of publishers: both commercial and non-commercial (associations/societies/university presses) use our product. Our users are international. We support the widest range of customers in the business.



| are finished, click "Save and Continu<br>1 |                                                                                                                                                                 | I Characters" button. When you                                                                                                                                                                                                                                                    |
|--------------------------------------------|-----------------------------------------------------------------------------------------------------------------------------------------------------------------|---------------------------------------------------------------------------------------------------------