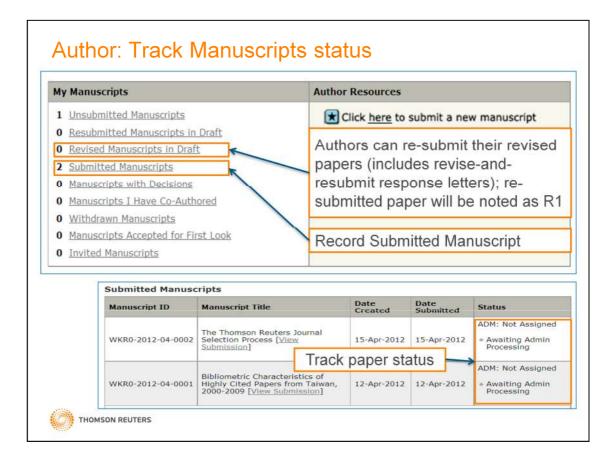

l.com/clientdemo0</a> .                                                                                                      |
| Thank                      | you for submitting your manuscript to the Client Demo Workflow 0.                                                                                                                                                                                                                                              |
| Sincer                     | ely,<br>Demo Workflow 0 Editorial Office                                                                                                                                                                                                                                                                       |



| it o keywords by typing in a term and                                                                                                                         | attributes/keywords in two different ways: search the journal's list of<br>c clicking "Search" or select your keywords from the list (Control-Clic<br>ck "Add", when you are finished, click "Save and Continue."   |
|---------------------------------------------------------------------------------------------------------------------------------------------------------------|---------------------------------------------------------------------------------------------------------------------------------------------------------------------------------------------------------------------|
|